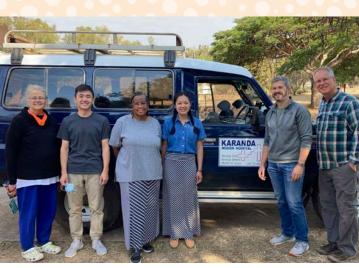

In 2021, DO also partnered with Karanda Mission Hospital in Zimbabwe to find a sustainable solution to replace single-use oxygen humidifier bottles. DO investigated new design solutions, but ultimately was able to identify and source humidifier bottles made of more robust materials that can be sterilized and reused.