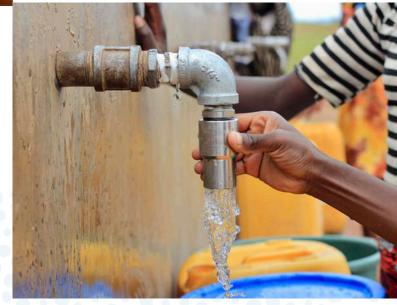

#### LifeTap™

Many under-resourced communities rely on community tap stands to distribute water from sources such as solar pumping systems or springs. When the valves used to dispense water from these systems leak, break, or are left open, water is wasted and can become contaminated. LifeTap is a self-closing valve designed to withstand harsh environments and heavy use while saving the precious water communities rely on to survive. In the aftermath of the 7.2-magnitude earthquake that devastated Haiti in August 2021, Christian humanitarian aid organization Samaritan's Purse responded with trailer-mounted water treatment systems equipped with DO's LifeTaps to guickly provide emergency water supply for communities in need.